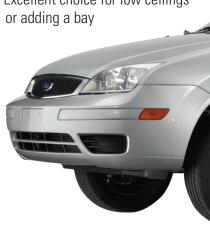

### Mid-Rise Lift / 6.000 lbs. capacity

Shown: RMR6

6,000 lbs. capacity (2721kg) Available in black only

> Fully portable lift 110V Power Unit

#### **RMR6 FEATURES:**

- Full 6,000 lbs. (2721kg) capacity
- Space-saving scissor-style design
- Excellent choice for low ceilings or adding a bay

- Swing arms with pad adapters
- Fast operation: dual hydraulic cylinder design powers lift to full height in under 30 seconds
- Multiple locking positions at any height