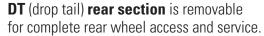

## Motorcycle Lift / 1,000 lbs. capacity

- 1,000 lbs. (453kg) capacity
- DT "Drop Tail" model for wheel service
- Includes wheel service jack
- Fully portable includes wheel dolly
- Foot pedal controlled power unit operates on 100 psi air.
- 20" (508mm) removable approach ramp
- Five locking positions
- Fully adjustable front wheel vise prevents wheel movement during securing, lifting and maintenance.
- Two (2) 12" (304mm) side extensions are standard for ATV and additional vehicle service
  creates a 48" (1219mm) wide lift table.
- Diamond plate surface with powder coated finish