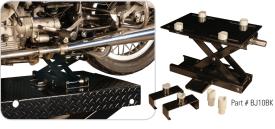

#### Wheel service jack included

- 1,000 lb. (453kg) capacity
- Perfect for wheel removal
- Adjustable heights includes adapters
- Powder coat finish
- Fits under motorcycles, ATV's, lawnmowers, etc.