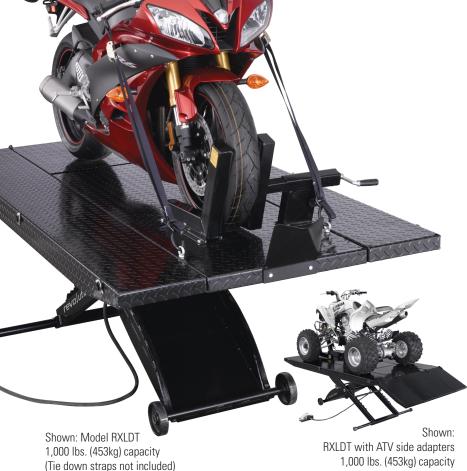

## Motorcycle Lift / 1,000 lbs. capacity

- 1,000 lbs. (453kg) capacity
- DT "Drop Tail" model for wheel service
- Includes wheel service jack
- Fully portable includes wheel dolly
- Foot pedal controlled power unit operates on 100 psi air.
- 20" (508mm) removable approach ramp
- Five locking positions
- Fully adjustable front wheel vise prevents wheel movement during securing, lifting and maintenance.
- Two (2) 12" (304mm) side extensions are standard for ATV and additional vehicle service
  creates a 48" (1219mm) wide lift table.
- Diamond plate surface with powder coated finish

#### Wheel dolly included

 Allows motorcycle lift to be moved in your garage or shop.

| Specifications          | RXLDT              |
|-------------------------|--------------------|
| Capacity                | 1,000 lbs. (453kg) |
| Rise                    | 33" (838mm)        |
| Minimum Height          | 7-1/4" (184mm)     |
| Length With Ramp        | 113" (2870mm)      |
| Length Without Ramp     | 93" (2362mm)       |
| Approach Ramp Length    | 20" (508mm)        |
| Width Of Platform       | 24" (609mm)        |
| Width With ATV Adapters | 48" (1219mm)       |
| Air Requirements        | 90-100 PSI         |
| Shipping Weight         | 690 lbs. (312kg)   |